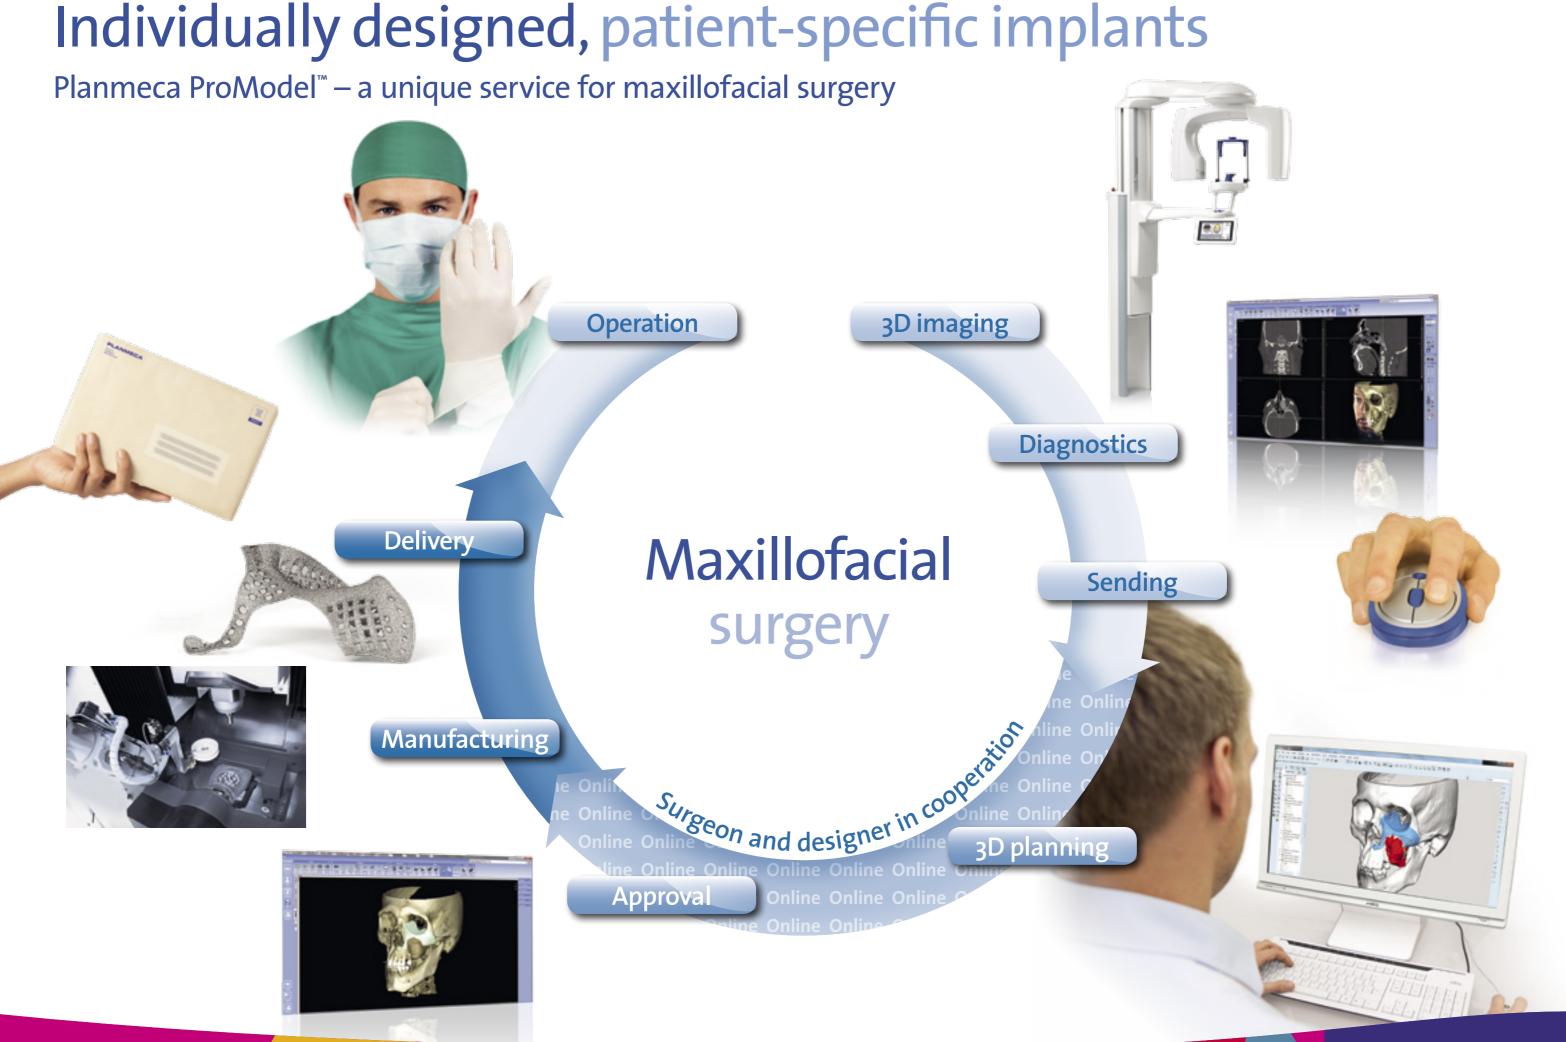

## Planmeca ProModel<sup>™</sup> service concept

**Planmeca ProModel**<sup>™</sup> offers patient-specific implants, surgical guides and 3D skull models for maxillofacial surgery. These, together with our superior CBCT images and 3D face photos, offer you the best tools to succeed in both pre-planning and the surgery itself.

Faster operations precise fit and better aesthetic results

- A unique service for creating patient-specific implants, surgical guides and 3D skull models from CBCT/CT images
- 3D implants are designed in an online session between the surgeon and Planmeca designer
- The implants are designed and manufactured to match any form
- Ordering is quick and easy from order to delivery in just a few business days
- Reduces operation times by up to 3.5 hours and overall costs by more than 10%
- Faster and more precise operations leading to better aesthetic results