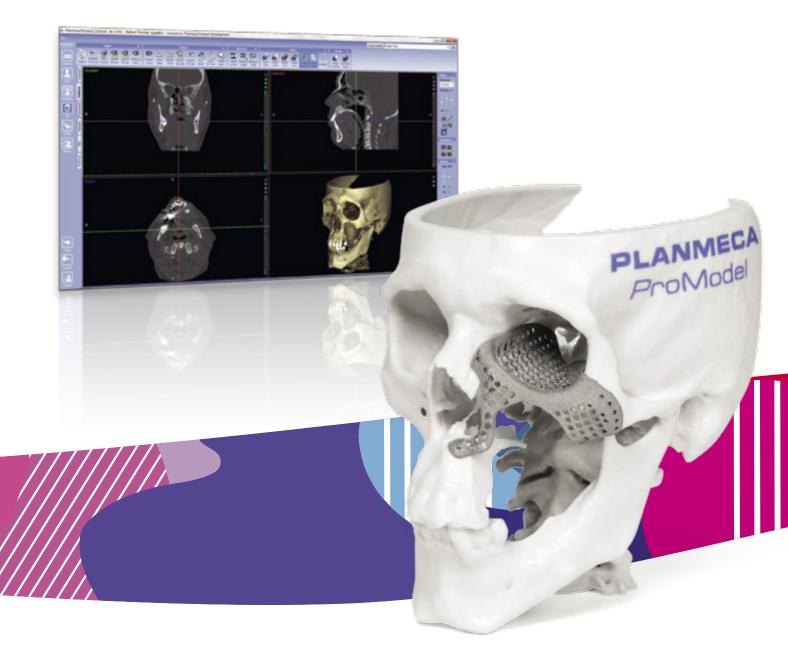

## Planmeca ProModel<sup>™</sup> service concept

**Planmeca ProModel**<sup>™</sup> offers patient-specific implants, surgical guides and 3D skull models for maxillofacial surgery. These, together with our superior CBCT images and 3D face photos, offer you the best tools to succeed in both pre-planning and the surgery itself.

Faster operations precise fit and better aesthetic results

- A unique service for creating patient-specific implants, surgical guides and 3D skull models from CBCT/CT images
- 3D implants are designed in an online session between the surgeon and Planmeca designer
- The implants are designed and manufactured to match any form
- Ordering is quick and easy from order to delivery in just a few business days
- Reduces operation times by up to 3.5 hours and overall costs by more than 10%
- Faster and more precise operations leading to better aesthetic results